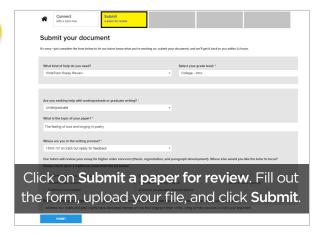

### **Writing Projects: Submit & Review Your Paper**

2

| ?                                                                         | Connect<br>with a tutor now  | Schedule<br>a tutoring session                                                           | Submit<br>a paper for r | evlew                | Drop off<br>a math quest |
|---------------------------------------------------------------------------|------------------------------|------------------------------------------------------------------------------------------|-------------------------|----------------------|--------------------------|
| Sub                                                                       | mit your doc                 | ument                                                                                    |                         |                      |                          |
| 's easy-                                                                  | -just complete the form belo | ow to let our tutors know what you're wor                                                | king on, submit         | your document, and   | we'll get it bac         |
| Are yo                                                                    | ou uploading a new draft of  | something you've submitted previously?                                                   |                         | Please, select exist | ing project: *           |
| YES, THIS IS A NEW DRAFT OF AN EXISTING PROJECT NO, THIS IS A NEW PROJECT |                              |                                                                                          |                         | MY WRITING PROJECT   |                          |
|                                                                           |                              | r reviewed by , the tutor who reviewed you<br>nd the essay to another tutor instead to a |                         |                      |                          |
|                                                                           |                              | w draft of exis                                                                          |                         |                      |                          |
| SU                                                                        | bmit anot                    | her draft later.                                                                         | Reco                    | nnect \              | with                     |
| What                                                                      | the same                     | tutor by chec                                                                            | :king t                 | the box              |                          |
|                                                                           |                              |                                                                                          |                         |                      |                          |