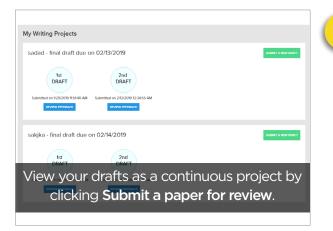

Work Together at Every Stage. Once you complete your first submission and have received feedback, you will have the option of creating a writing project in your Tutor.com account. Creating a project allows you to link drafts together and get consistent feedback at each step of the writing process from a tutor already familiar with your assignment. Just select "new draft of existing project" on the submission form and check the box indicating that you would like to have the same tutor review your work.