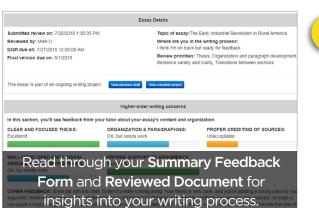

#### **How It Works**

**Upload an Assignment & Receive Feedback.** Get help from a writing tutor by using our drop-off review service. You'll receive comments directly on your document that you can read through at your leisure, as well as a thorough feedback summary for each draft you submit. The tutor will provide feedback on your paper's strengths and weaknesses in the areas of theme development, voice, structure and flow, grammar, citations and more.